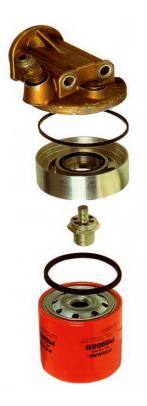

## FORD 105E OIL FILTER ADAPTOR KIT

**Please** read all the instructions before starting work on your car.

The kit contains:

Large rubber seal Small o-ring Extension tube Dowty washer Aluminium adaptor plate Cannister bolt 948 Oil filter

(This diagram is for illustration purposes)

Remove the old filter bowl and filter. Remove the old seal in the groove in the pump body. Fit the new seal supplied.

Place the o-ring supplied over the central spigot in the filter adaptor plate and place the adaptor plate in position on the pump.

Insert the long bolt (with its seal) through the pump body and insert the hollow bolt (with its extension tube) up through the filter adaptor plate. Screw the two bolts together but do not overtighten.

You are now ready to fit a modern spin-on filter. We recommend a Crosland 2022 or similar high-quality filter.